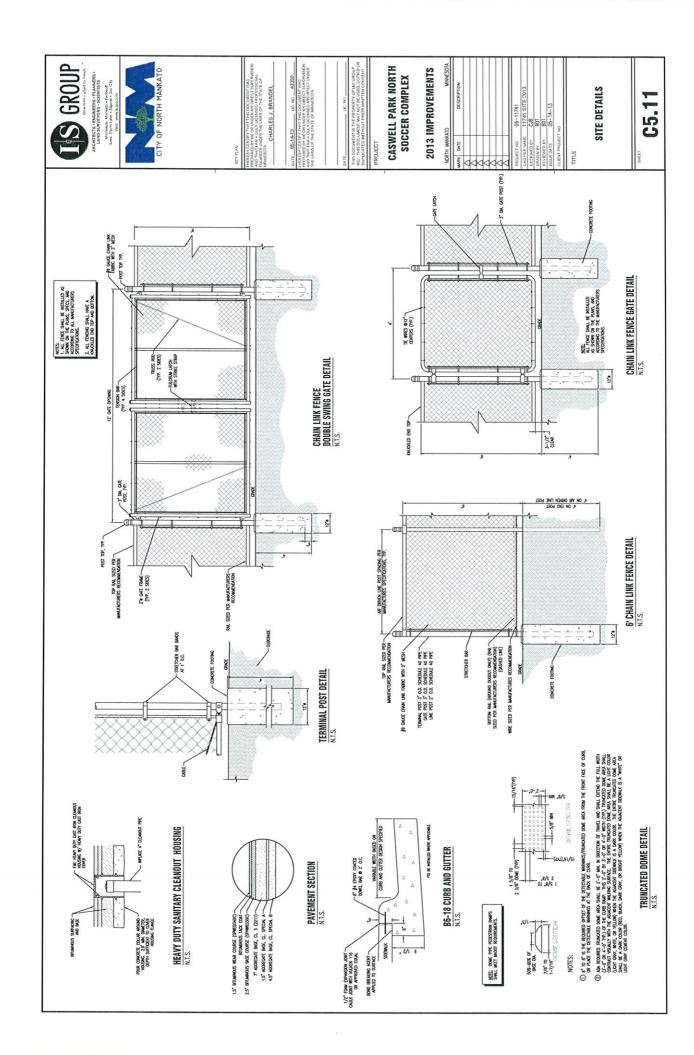

- Caswell North Soccer Fields

#### Background

Re:

Earlier this year the City Council approved development of plans and specifications for soccer fields located as Caswell North Park. During deliberations over approving the plans, staff indicated an analysis of sales tax revenues, expenditures, and cash balances would be needed to determine if funding existed for the project. The purpose of this memorandum is to provide the Council with an overview of the plans and specifications and budget impact of moving forward.

#### Project overview

Total costs for the project are estimated by I & S to be approximately \$500,000 for constructing a parking lot, trails/sidewalks, bleachers, and fencing (see attachments). The total project amount exceeds available cash in the sales tax fund which is around \$340,000.