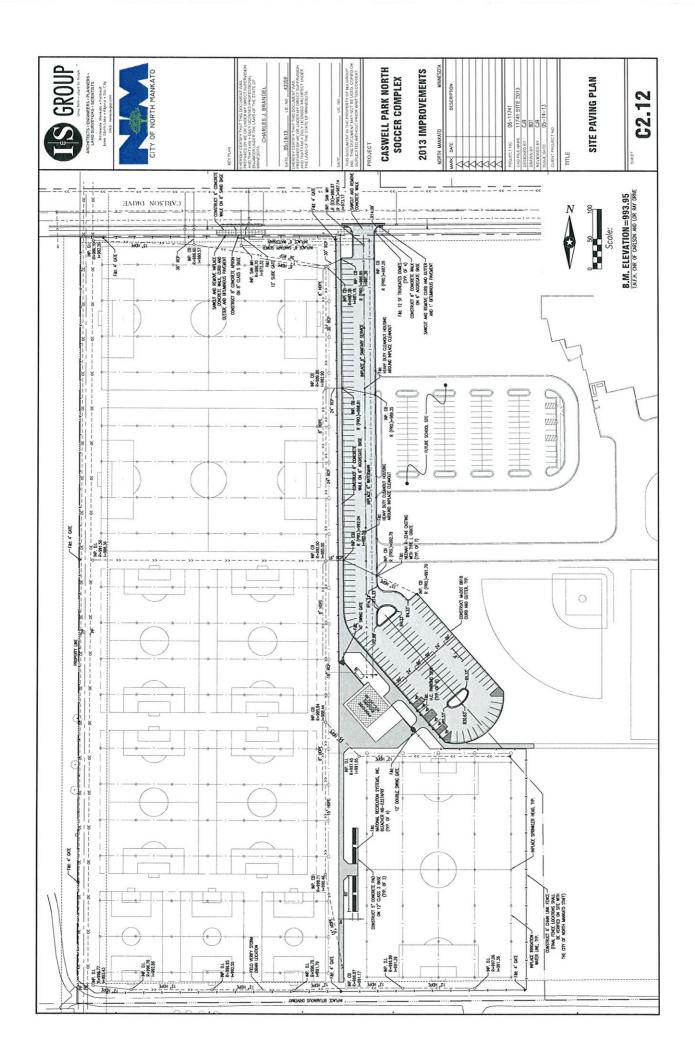

#### Background

Re:

Earlier this year the City Council approved development of plans and specifications for soccer fields located as Caswell North Park. During deliberations over approving the plans, staff indicated an analysis of sales tax revenues, expenditures, and cash balances would be needed to determine if funding existed for the project. The purpose of this memorandum is to provide the Council with an overview of the plans and specifications and budget impact of moving forward.

#### Project overview

Total costs for the project are estimated by I & S to be approximately \$500,000 for constructing a parking lot, trails/sidewalks, bleachers, and fencing (see attachments). The total project amount exceeds available cash in the sales tax fund which is around \$340,000.

#### **Moving Forward**

The Caswell North Soccer Fields are an example of how community partnerships can be used to move projects forward. As a result, staff is hesitant to cease all action on the project and recommends moving forward on portions of the project with available revenue. Based on budget estimates in the sales tax fund, a total of \$300,000 could be used this year to construct the parking lot and fencing around the soccer fields (see attachments). In 2014, an additional \$100,000 could be used for other portions of the project.