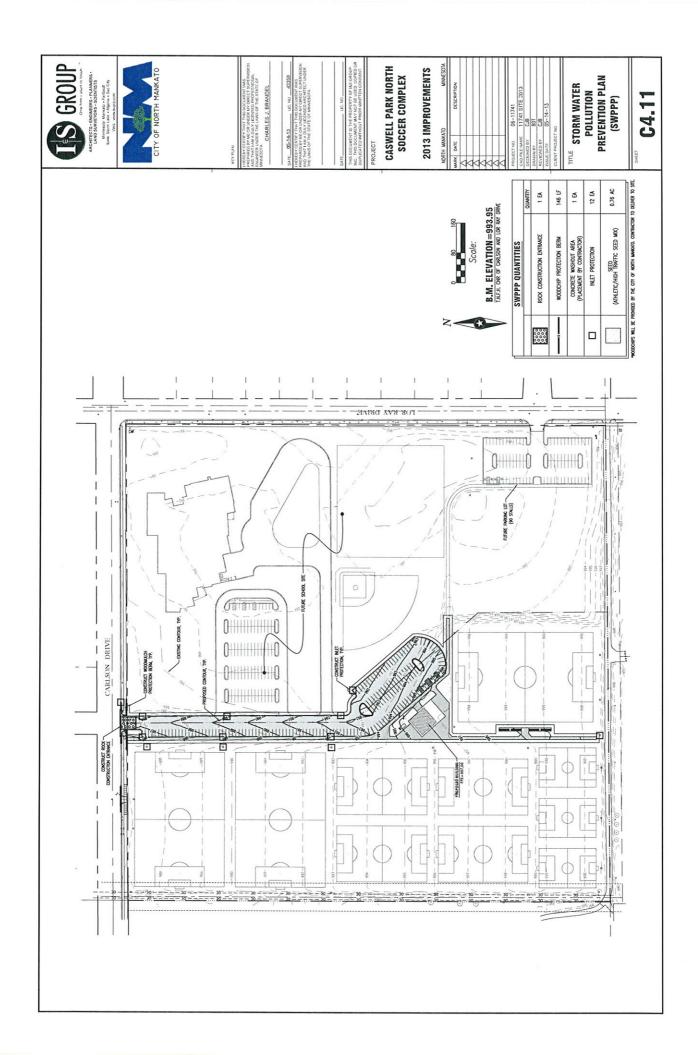

#### Background

Re:

Earlier this year the City Council approved development of plans and specifications for soccer fields located as Caswell North Park. During deliberations over approving the plans, staff indicated an analysis of sales tax revenues, expenditures, and cash balances would be needed to determine if funding existed for the project. The purpose of this memorandum is to provide the Council with an overview of the plans and specifications and budget impact of moving forward.

#### Project overview

Total costs for the project are estimated by I & S to be approximately \$500,000 for constructing a parking lot, trails/sidewalks, bleachers, and fencing (see attachments). The total project amount exceeds available cash in the sales tax fund which is around \$340,000.

#### **Moving Forward**

The Caswell North Soccer Fields are an example of how community partnerships can be used to move projects forward. As a result, staff is hesitant to cease all action on the project and recommends moving forward on portions of the project with available revenue. Based on budget estimates in the sales tax fund, a total of \$300,000 could be used this year to construct the parking lot and fencing around the soccer fields (see attachments). In 2014, an additional \$100,000 could be used for other portions of the project.