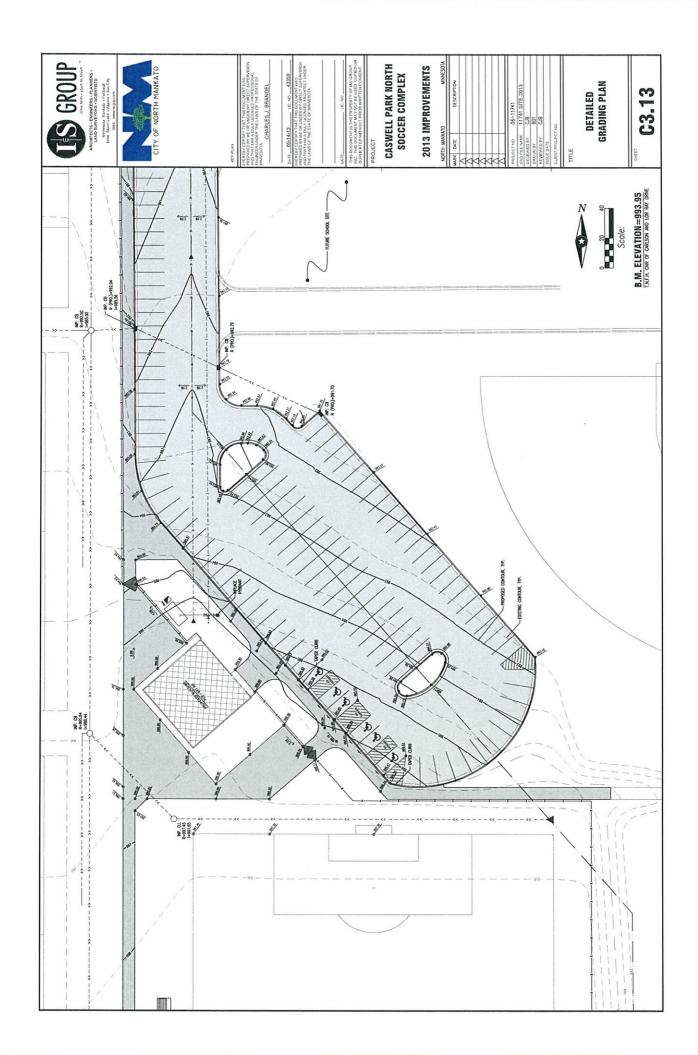

#### Background

Re:

Earlier this year the City Council approved development of plans and specifications for soccer fields located as Caswell North Park. During deliberations over approving the plans, staff indicated an analysis of sales tax revenues, expenditures, and cash balances would be needed to determine if funding existed for the project. The purpose of this memorandum is to provide the Council with an overview of the plans and specifications and budget impact of moving forward.

#### Project overview

Total costs for the project are estimated by I & S to be approximately \$500,000 for constructing a parking lot, trails/sidewalks, bleachers, and fencing (see attachments). The total project amount exceeds available cash in the sales tax fund which is around \$340,000.

#### **Moving Forward**

The Caswell North Soccer Fields are an example of how community partnerships can be used to move projects forward. As a result, staff is hesitant to cease all action on the project and recommends moving forward on portions of the project with available revenue. Based on budget estimates in the sales tax fund, a total of \$300,000 could be used this year to construct the parking lot and fencing around the soccer fields (see attachments). In 2014, an additional \$100,000 could be used for other portions of the project.