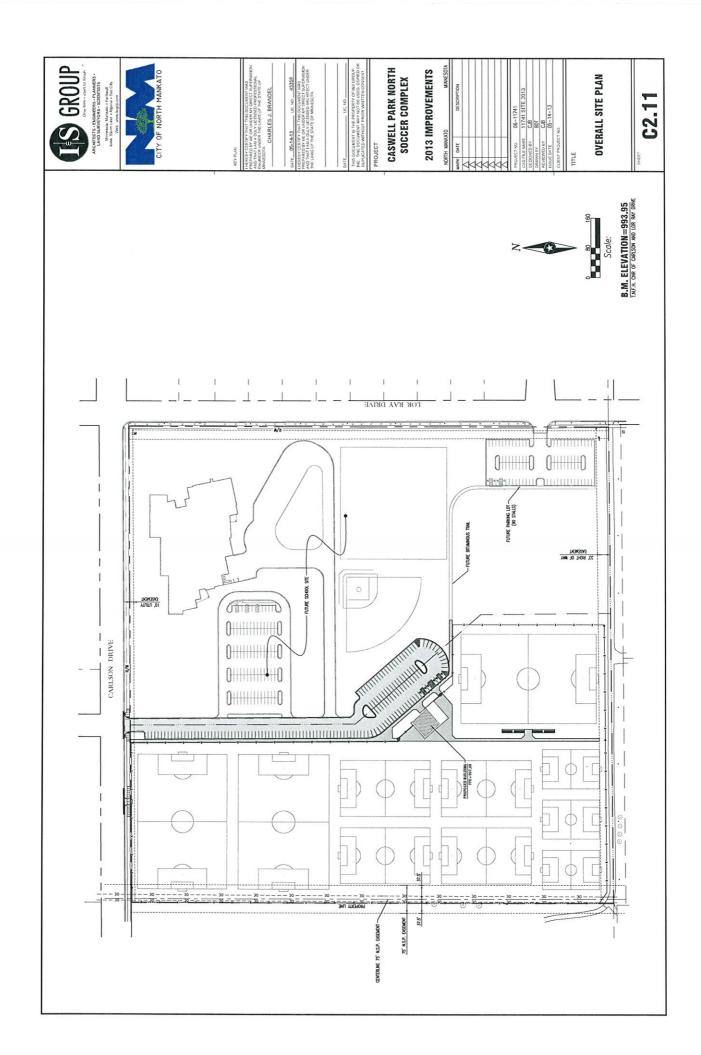

#### Background

Re:

Earlier this year the City Council approved development of plans and specifications for soccer fields located as Caswell North Park. During deliberations over approving the plans, staff indicated an analysis of sales tax revenues, expenditures, and cash balances would be needed to determine if funding existed for the project. The purpose of this memorandum is to provide the Council with an overview of the plans and specifications and budget impact of moving forward.

#### Project overview

Total costs for the project are estimated by I & S to be approximately \$500,000 for constructing a parking lot, trails/sidewalks, bleachers, and fencing (see attachments). The total project amount exceeds available cash in the sales tax fund which is around \$340,000.

#### **Moving Forward**

The Caswell North Soccer Fields are an example of how community partnerships can be used to move projects forward. As a result, staff is hesitant to cease all action on the project and recommends moving forward on portions of the project with available revenue. Based on budget estimates in the sales tax fund, a total of \$300,000 could be used this year to construct the parking lot and fencing around the soccer fields (see attachments). In 2014, an additional \$100,000 could be used for other portions of the project.